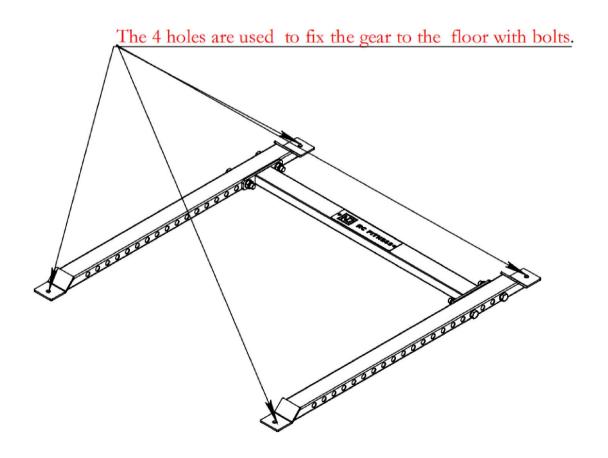

### STEP-1

**Note:** 

STEP-2

Attach the upright (1) to the right base crossbeam(2) and the left base crossbeam(2) with connecting triangle plate(5), using M18x120 bolts (8).

STEP-3
Attached the Monkey Bar(4))to left and right upright(1),using M18x120 bolts(8).

## STEP-4

Insert the right and left sandwich J cups(6) into the proper postion of upright(1), also the band pins(7) to the base crossbeam(2).