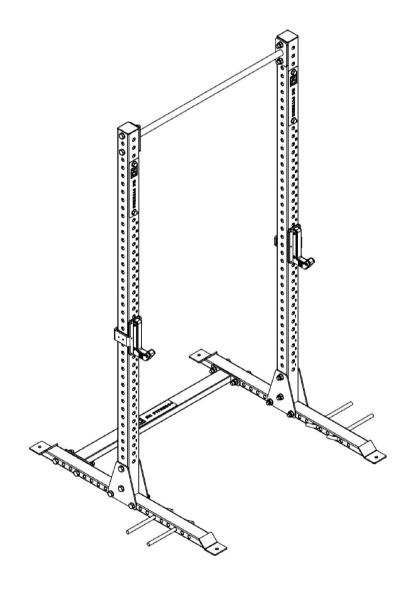

## HR SERIES HALF RACK 2 USER MANUAL



#### **IMPORTANT:**

These instructions contain important information which will help you get the best from your equipment and ensure safe and correct assembly, use and maintenance.

Read all instructions carefully before using this product. Retain this owner's manual for future reference.

#### SAFETY INFORMATION

- 1. The product must be installed on a stable and level surface.
- 2.Keep children and pets away from the exercise area, small parts could pose a choking hazard if swallowed.
- DO NOT leave children unattended in the same room with the machine.
- 3.Keep hands away from all moving parts.
- 4.Only 1 person at a time should use the machine.
- 5.Keep this equipment indoors, away from moisture and dust. Do not put the equipment in a garage, outbuilding, covered patio, or near wate