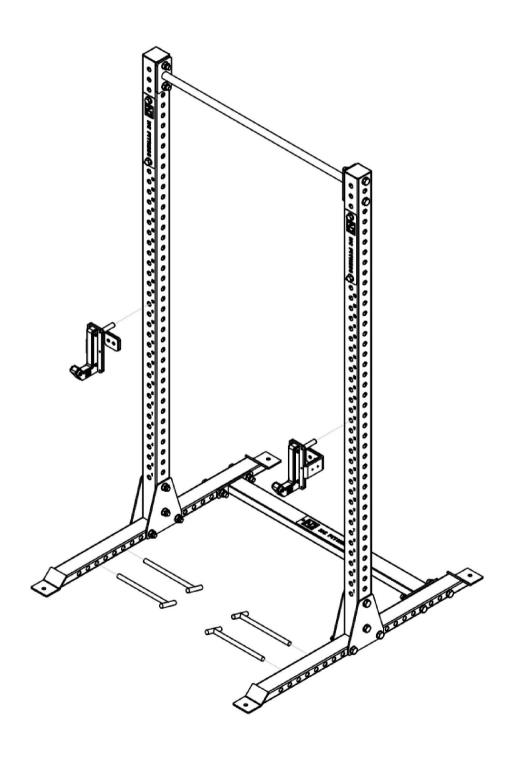

## STEP-4

Insert the right and left sandwich J cups(6) into the proper postion of upright(1), also the band pins(7) to the base crossbeam(2).