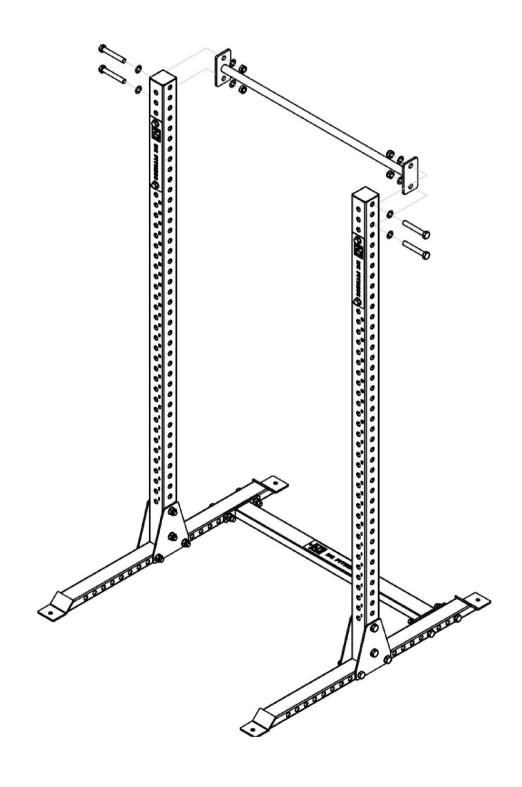

### STEP-1

**Note:** 

STEP-2

Attach the upright (1) to the right base crossbeam(2) and the left base crossbeam(2) with connecting triangle plate(5), using M18x120 bolts (8).

STEP-3
Attached the Monkey Bar(4))to left and right upright(1),using M18x120 bolts(8).