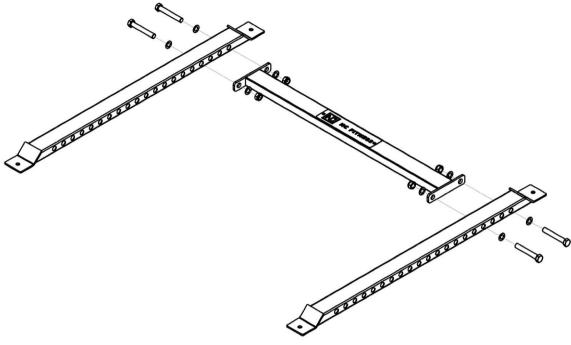

# **ASSEMBLY INSTRUCITONS**

Attach the base connecting Crossbeam(3) to the base crossbeam(2), using M18x120 bolts(8).