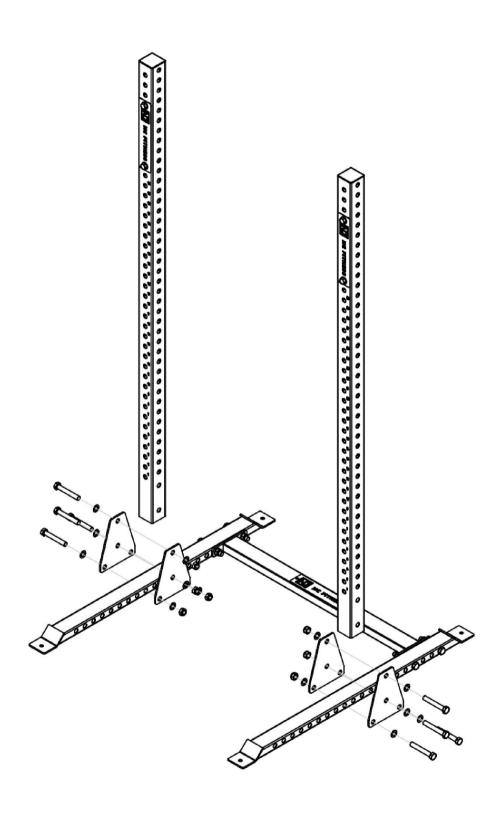

# **ASSEMBLY INSTRUCITONS**

Attach the base connecting Crossbeam(3) to the base crossbeam(2), using M18x120 bolts(8).

### STEP-1

**Note:** 

STEP-2

Attach the upright (1) to the right base crossbeam(2) and the left base crossbeam(2) with connecting triangle plate(5), using M18x120 bolts (8).

STEP-3
Attached the Monkey Bar(4))to left and right upright(1),using M18x120 bolts(8).