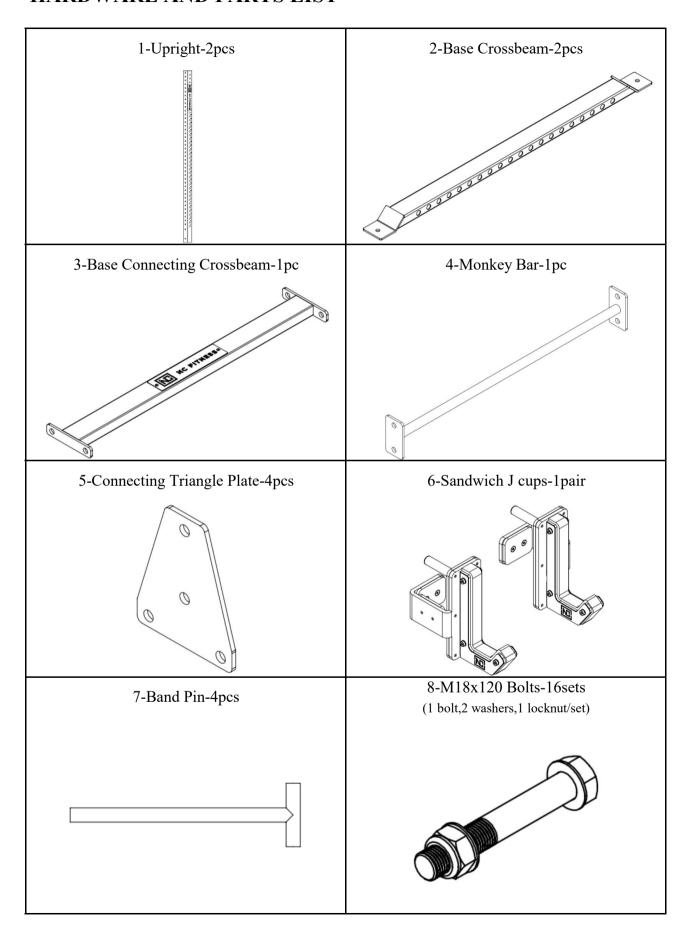

round the equipment.
- 7. Secure the product against unauthorized and unsupervised use. The Half-Power Rack is for consumer use only. Public or semipublic use is not allowed.
- 8.If the user experiences dizziness, nausea, chest pain, or other abnormal symptoms stop the workout and seek immediate medical attention.
- 9.A spotter is recommended during exercise.

#### **WARNING:**

Before starting any exercise or conditioning program you should consult with your personal physician to see if you require a complete physical exam. This is especially important if you are over the age of 35, have never exercised before, are pregnant, or suffer from any illness.

READ AND FOLLOW THE SAFETY INSTRUCTIONS. FAILURE TO FOLLOW THESE INSTRUCTIONS CAN RESULT IN SERIOUS INJURY.

## HARDWARE AND PARTS LIST



# **ASSEMBLY INSTRUCITONS**

Attach the base connecting Crossbeam(3) to the base crossbeam(2), using M18x120 bolts(8).

### STEP-1



**Note:** 



STEP-2

Attach the upright (1) to the right base crossbeam(2) and the left base crossbeam(2) with connecting triangle plate(5), using M18x120 bolts (8).



STEP-3
Attached the Monkey Bar(4))to left and right upright(1),using M18x120 bolts(8).



## STEP-4

Insert the right and left sandwich J cups(6) into the proper postion of upright(1), also the band pins(7) to the base crossbeam(2).